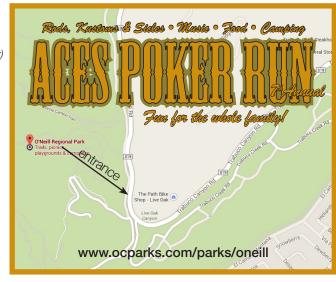

pre '65 traditional rods, customs & classic bikes only. Rods, Kustoms & Sicles • Music • Food • Campin for the whole family November 5, 2016 9an leill Regional Park, Trabuco Canyon, CA

At O'Neill Regional Park, each driver will receive the first of five playing cards. Each will receive three additional cards at to-be-revealed locations throughout the run and a final fifth card upon return to the Park. The highest poker hands wins.

## November 5, 2016 9am

start/finish: O'Neill Regional Park (park charges \$5 entry fee per car) 30892 Trabuco Canyon Rd, Trabuco Canyon, CA 92678